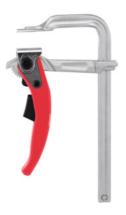

# HOLEX

All-steel lever clamp, Jaw capacity: 120mm

#### Version:

Beam / fixed jaw made of bright drawn steel, moving jaw of forged steel, each hardened and electro galvanised. Clamping lever with self-locking ratchet clamping mechanism. Opens by releasing the ratchet. Movable pressure pad, clamping lever powder coated.

#### **Application:**

For fast and easy clamping with high clamping pressure.

Cross section of the slide rail: 13.5×6.5 mm Throat: 60 mm Weight: 0.5 kg